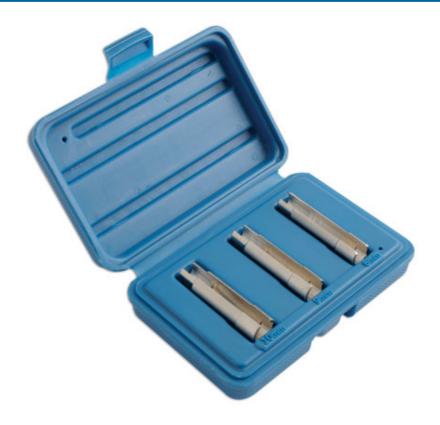

## **Glow Plug Socket Set 3pc**

Specifically designed for gaining access to the glow plug when the cable restricts access on Fiat, Alfa Romeo, Vauxhall, Opel and Saab, as well as some PSA models.

## **Additional Information**

- Application: Alfa Romeo 147, 156, 159, GT, Spider, Brera; Fiat Bravo, Stilo; Vauxhall/Opel Astra, Signum, Vectra-C, Zafira; Saab 93, 95.
- · Sizes: 8, 9, 10mm.
- · These sockets have a lateral slot to go round the cable attached to the glow plug.
- · Removes the need to remove the wires from the glow plug.
- Manufactured from chrome vanadium.