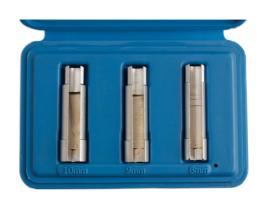

## **Additional Information**

- Application: Alfa Romeo 147, 156, 159, GT, Spider, Brera; Fiat Bravo, Stilo; Vauxhall/Opel Astra, Signum, Vectra-C, Zafira; Saab 93, 95.
- · Sizes: 8, 9, 10mm.
- · These sockets have a lateral slot to go round the cable attached to the glow plug.
- · Removes the need to remove the wires from the glow plug.
- Manufactured from chrome vanadium.