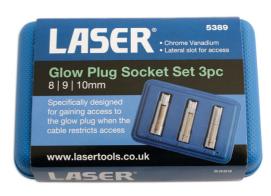

## **Glow Plug Socket Set 3pc**

Specifically designed for gaining access to the glow plug when the cable restricts access on Fiat, Alfa Romeo, Vauxhall, Opel and Saab, as well as some PSA models.

## **Additional Information**

- Application: Alfa Romeo 147, 156, 159, GT, Spider, Brera; Fiat Bravo, Stilo; Vauxhall/Opel Astra, Signum, Vectra-C, Zafira; Saab 93, 95.
- · Sizes: 8, 9, 10mm.
- · These sockets have a lateral slot to go round the cable attached to the glow plug.
- · Removes the need to remove the wires from the glow plug.
- Manufactured from chrome vanadium.