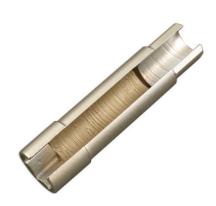

## **Glow Plug Socket Set 3pc**

Specifically designed for gaining access to the glow plug when the cable restricts access on Fiat, Alfa Romeo, Vauxhall, Opel and Saab, as well as some PSA models.