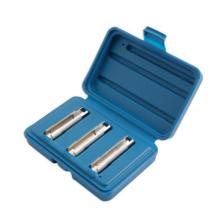

## **Glow Plug Socket Set 3pc**

Specifically designed for gaining access to the glow plug when the cable restricts access on Fiat, Alfa Romeo, Vauxhall, Opel and Saab, as well as some PSA models.

## **Additional Information**

- Application: Alfa Romeo 147, 156, 159, GT, Spider, Brera; Fiat Bravo, Stilo; Vauxhall/Opel Astra, Signum, Vectra-C, Zafira; Saab 93, 95.
- · Sizes: 8, 9, 10mm.
- · These sockets have a lateral slot to go round the cable attached to the glow plug.
- · Removes the need to remove the wires from the glow plug.
- Manufactured from chrome vanadium.