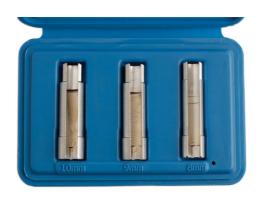

## **Glow Plug Socket Set 3pc**

Specifically designed for gaining access to the glow plug when the cable restricts access on Fiat, Alfa Romeo, Vauxhall, Opel and Saab, as well as some PSA models.

## **Additional Information**

- Application: Alfa Romeo 147, 156, 159, GT, Spider, Brera; Fiat Bravo, Stilo; Vauxhall/Opel Astra, Signum, Vectra-C, Zafira; Saab 93, 95.
- · Sizes: 8, 9, 10mm.
- · These sockets have a lateral slot to go round the cable attached to the glow plug.
- · Removes the need to remove the wires from the glow plug.
- Manufactured from chrome vanadium.